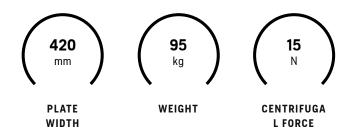

| ALL SPECIFICATIONS LF 75 LAT                             | <b>LF 75 LAT   420MM   HONDA</b> 967 85 49-01 | <b>LF 75 LAT   500MM   H0NDA</b> 967 85 49-02 |
|----------------------------------------------------------|-----------------------------------------------|-----------------------------------------------|
| ENGINE Motor/engine model                                | GX160                                         | GX160                                         |
| Output power (As rated by the engine/motor manufacturer) | 3.6 kW                                        | 3.6 kW                                        |
| Starter                                                  | Recoil                                        | Recoil                                        |
| Exhaust emissions (CO2 EU V)                             | 757 g/kWh                                     | 757 g/kWh                                     |
| Power source                                             | Petrol                                        | Petrol                                        |
| SPECIFICATIONS  Compaction application                   | Asphalt and Soil                              | Asphalt and Soil                              |
| Centrifugal force                                        | 15 N                                          | 15 N                                          |
| Speed                                                    | 27 m/min                                      | 24 m/min                                      |
| <b>DIMENSIONS</b> Plate width                            | 420 mm                                        | 500 mm                                        |

| ALL SPECIFICATIONS LF 75 LAT          | <b>LF 75 LAT   420MM   HONDA</b> 967 85 49-01 | <b>LF 75 LAT   500MM   HONDA</b> 967 85 49-02 |
|---------------------------------------|-----------------------------------------------|-----------------------------------------------|
| Product size width                    | 420 mm                                        | 500 mm                                        |
| Weight                                | 95 kg                                         | 97 kg                                         |
| Sound power level, guaranteed (LWA)   | 105 dB(A)                                     | 105 dB(A)                                     |
| Sound pressure level at operators ear | 103 dB(A)                                     | 103 dB(A)                                     |