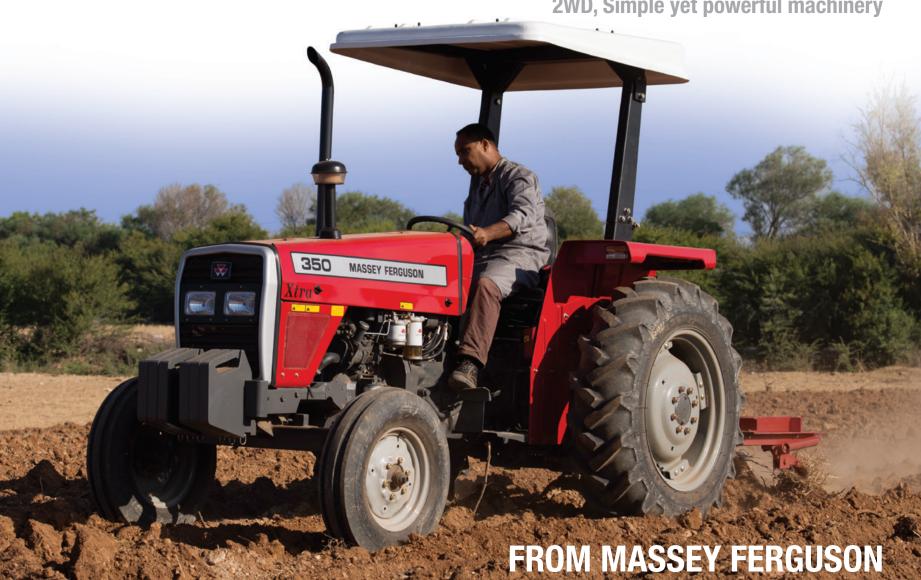

# MF 350 Xtra

2WD, Simple yet powerful machinery

#### **Key Features**

- Fuel efficient, high performance 3 cyl. engine
- Straightforward 8 x 2 mechanical transmission
- Efficient oil-immersed, multi-disc brakes
- Hydrostatic steering for ease of operation
- Frame and sun canopy
- Front weights
- Drawbar
- Trailer tipping pipe

#### Standard equipment

Frame and sun canopy, Flat top fenders, Stabiliser chains, Weight frame with front weights (6 x 25kg), Standard tool box, Adjustable top link, Top link end Cat I & II balls, Spring suspension seat, Operator manual, Swinging drawbar & Trailer tipping pipe.