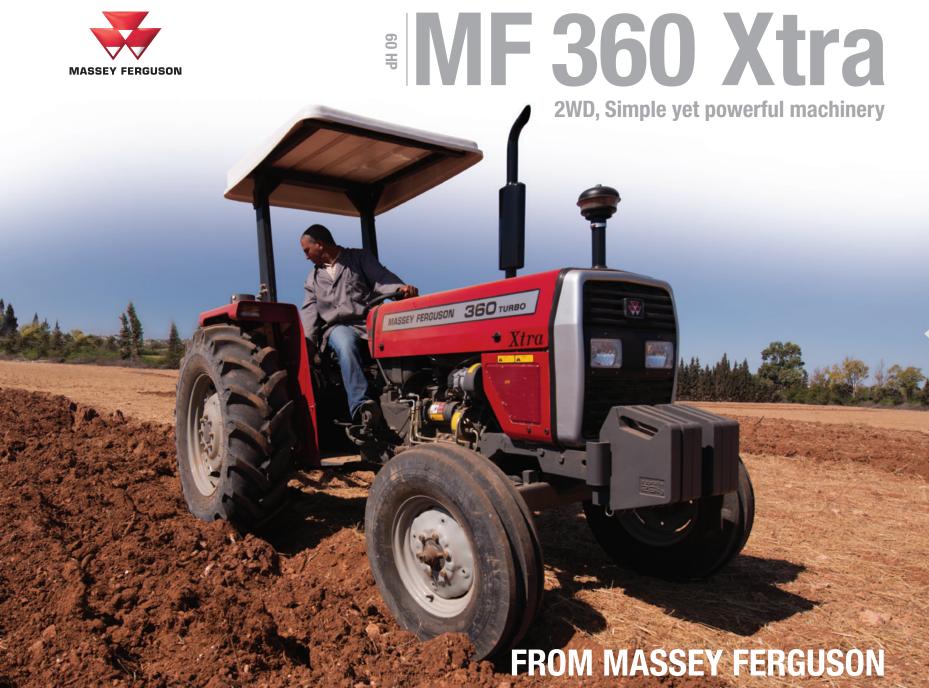

## **Key Features**

- Fuel efficient, turbocharged 3 cyl. engine
- Straightforward 8 x 2 mechanical transmission
- Efficient oil-immersed, multi-disc brakes
- Hydrostatic steering for ease of operation
- Frame and sun canopy
- Front weights
- Drawbar
- Trailer tipping pipe

## Standard equipment

Frame and sun canopy, Flat top fenders, Stabiliser chains, Weight frame with front weights (6 x 25kg), Standard tool box, Adjustable top link, Top link end Cat I & II balls, Spring suspension seat, Operator manual, Swinging drawbar & Trailer tipping pipe.